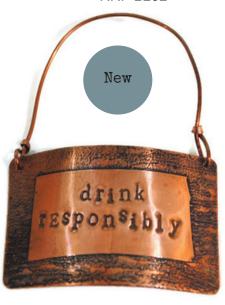

## Patina: Textural Surfaces

Inspired by a fascination with rust, decay and metal patinas.

Sterling Woodgrain Bangle P8 7cm dia W.1.8cm RRP £202

Etched Copper Bottle Label P12 6 x 4cm RRP £36

Sterling Keyhole Pendant P7 2x3 cm RRP £68

Large Copper Woodgrain Pendant P11 6 x 3cm RRP £32

Sterling Keyhole Earrings P6 1.2 x 1.5cm RRP £50

Small Copper Woodgrain e/rs P10 1x1cm RRP £22

Copper Woodgrain e/rs P9 3 x 1cm RRP £24