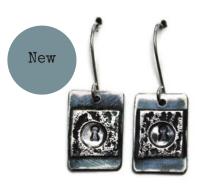

Large Copper Woodgrain Pendant P11 6 x 3cm RRP £32

Sterling Keyhole Earrings P6 1.2 x 1.5cm RRP £50

Small Copper Woodgrain e/rs P10 1x1cm RRP £22

Copper Woodgrain e/rs P9 3 x 1cm RRP £24