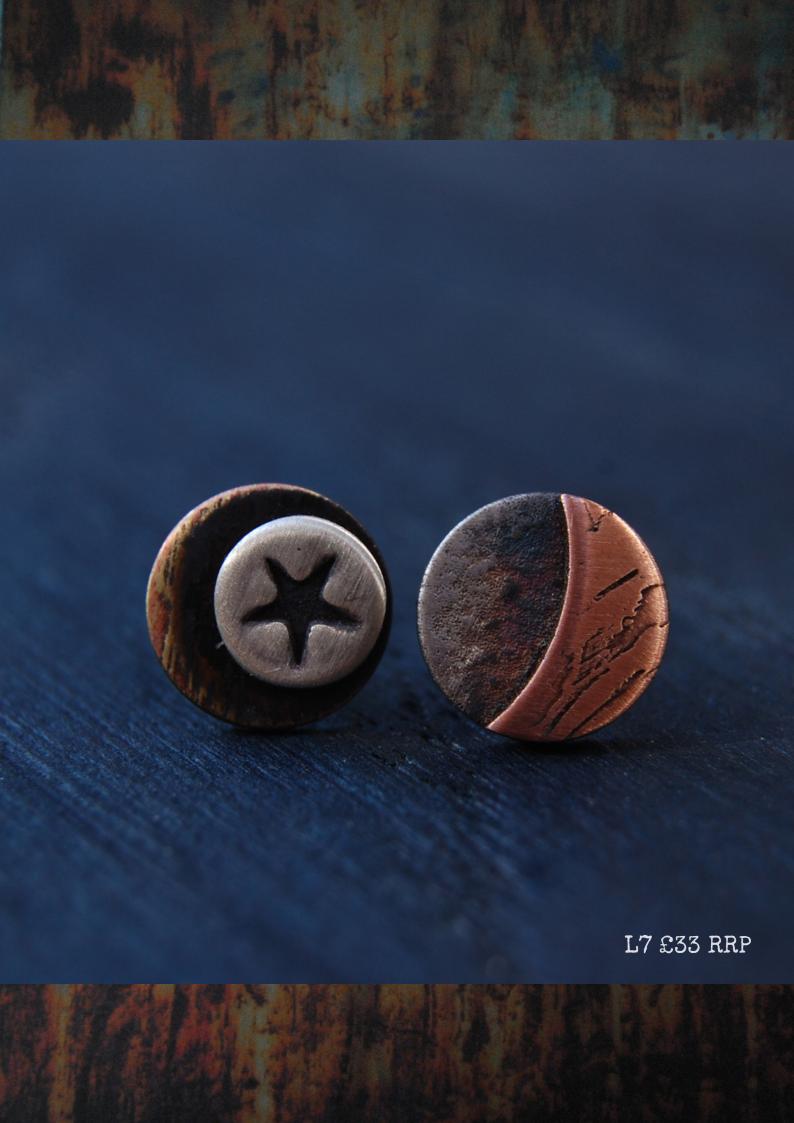

Moon & Landscape Danglers L6D 1 x 2cm RRP £52

New

Moon & Landscape Studs L6S 1cm sq RRP £44

Moon Pendant L5 Sterling Silver 2cm RRP £62

Mismatched Studs L7
Sterling, Brass & Copper 0.9cm
RRP £33

Mismatched Danglers L8
Sterling, Brass & Copper 1.5cm
RRP £40