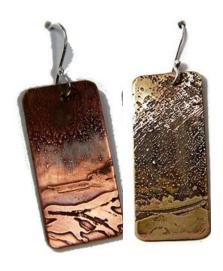

## Patina: Textural Surfaces

Inspired by a fascination with rust, decay and metal patinas.

Sterling Woodgrain Bangle P8 7cm dia W.1.8cm RRP £202

Etched Copper Bottle Label P12 6 x 4cm RRP £36

Sterling Keyhole Pendant P7 2x3 cm RRP £68

Large Copper Woodgrain Pendant P11 6 x 3cm RRP £32

Sterling Keyhole Earrings P6 1.2 x 1.5cm RRP £50

Small Copper Woodgrain e/rs P10 1x1cm RRP £22

Copper Woodgrain e/rs P9 3 x 1cm RRP £24