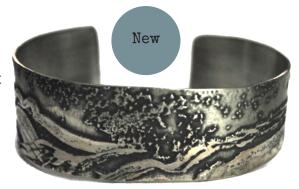

Sterling Landscape Cuff V8 Dia. 7cm W. 2-3cm RRP £280

Long Landscape Pendant V5 Enamelled Sterling 6 x 2cm **RRP £176** 