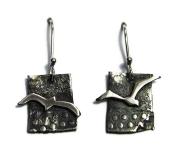

### Fauna: Stylised birds and animals in etched landscapes

Long Seagull Earrings F1L Sterling Silver 1x4cm RRP £72

Square Seagull Earrings F1S
Sterling Silver
1.2cm sq
RRP £48

Mismatched seagull studs F4 Sterling Silver 1cm RRP £33