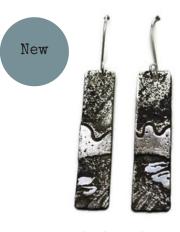

### Fauna: Stylised birds and animals in etched landscapes

Fox on Moon Studs F7 Sterling & Copper 1cm RRP £36

Med. Fox & Moon Earrings F6S Sterling & Copper 1.2 x 1.2cm RRP £50

Fox & Moon Earrings F6L Sterling & Copper 1x4cm RRP £72

Med Fox in Fields Pendant F5M Sterling, Brass & Copper 1 x 2 cm RRP £58

Horizontal Fox Pendant F5H Sterling & Copper 4x2 cm RRP £94

Fox in fields pendant F5V Sterling & Copper 4x2cm RRP £90

Moongazing Hare Pendant F8 Sterling Silver 4x2cm RRP £90