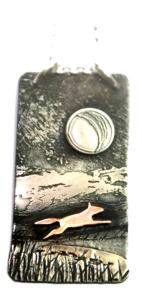

### Fauna: Stylised birds and animals in etched landscapes

Fox on Moon Studs F7 Sterling & Copper 1cm RRP £36

Med. Fox & Moon Earrings F6S Sterling & Copper 1.2 x 1.2cm RRP £50

Fox & Moon Earrings F6L Sterling & Copper 1x4cm RRP £72

Med Fox in Fields Pendant F5M Sterling, Brass & Copper 1 x 2 cm RRP £58

Horizontal Fox Pendant F5H Sterling & Copper 4x2 cm RRP £94

Fox in fields pendant F5V Sterling & Copper 4x2cm RRP £90

Moongazing Hare Pendant F8 Sterling Silver 4x2cm RRP £90