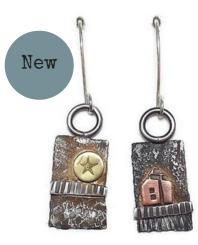

Sterling, Brass & Copper Mismatched e/rs H4 2.5 x 1cm (incl rings) RRP £62

Sterling, Brass & Copper Mismatched Long e/rs H5 1 x 4cm RRP £72

Sterling, Brass & Copper Mismatched Garden e/rs H6 1 max x 2cm RRP £52