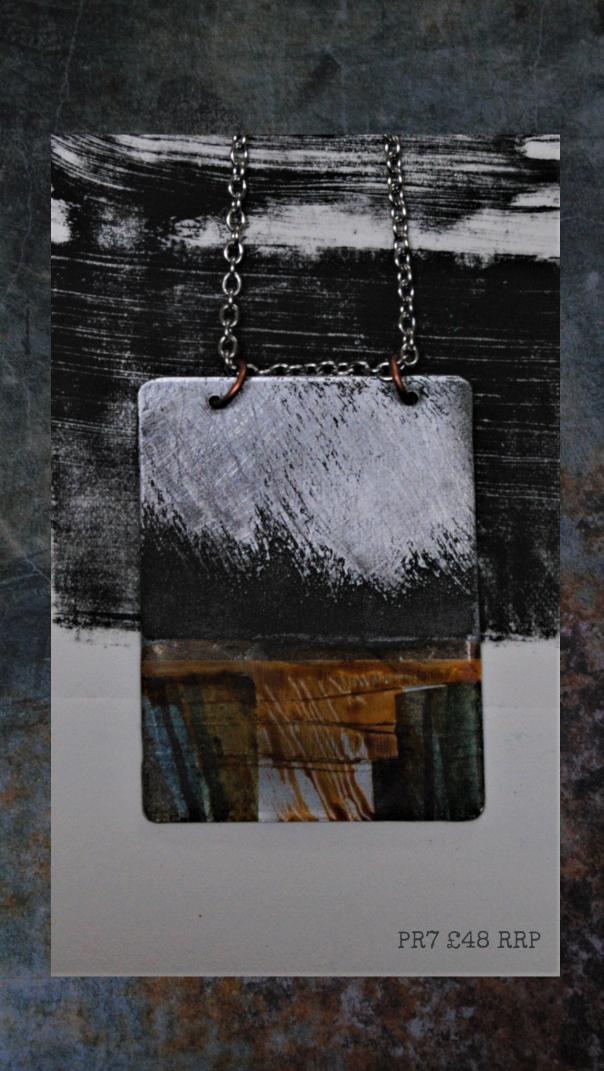

### Print: Abstract & Colourful

Abstract Printed Paper on Etched Aluminium and Brass, protected with Resin

New

Etched Aluminium, Paper & Resin Pendant on long Stainless Steel Chain PR7 RRP £48 5 x 6.5cm

Etched Aluminium, Paper & Resin Pendant on long Stainless Steel Chain PR8 6 x 2cm RRP £40