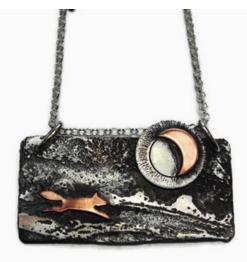

### Fauna: Stylised birds and animals in etched landscapes

Fox on Moon Studs F7 Sterling & Copper 1cm RRP £36

Med. Fox & Moon Earrings F6S Sterling & Copper 1.2 x 1.2cm RRP £50

Fox & Moon Earrings F6L Sterling & Copper 1x4cm RRP £72

Med Fox in Fields Pendant F5M Sterling, Brass & Copper 1 x 2 cm RRP £58

Horizontal Fox Pendant F5H Sterling & Copper 4x2 cm RRP £94

Fox in fields pendant F5V Sterling & Copper 4x2cm RRP £90

Moongazing Hare Pendant F8 Sterling Silver 4x2cm RRP £90