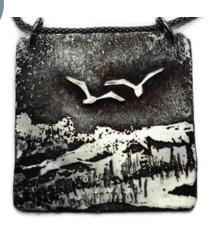

Sterling Landscape Cuff V8 Dia. 7cm W. 2-3cm RRP £280

Long Landscape Pendant V5 Enamelled Sterling 6 x 2cm **RRP £176** 