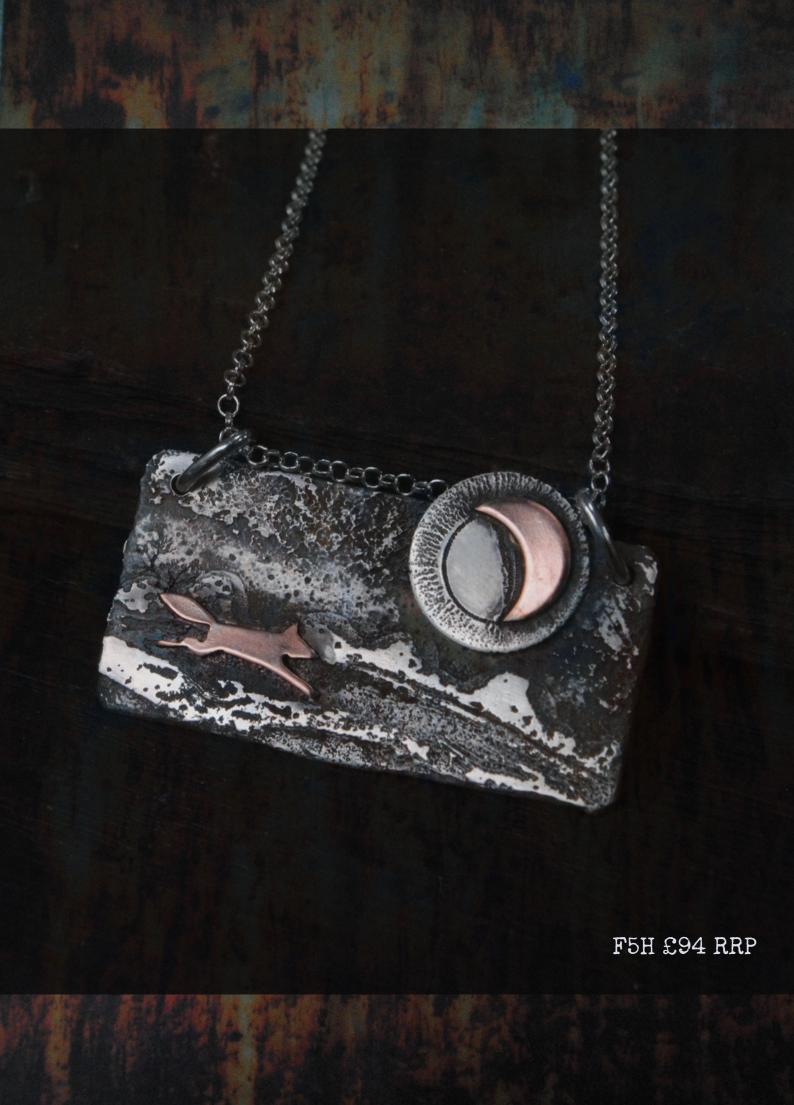

Med Fox in Fields Pendant F5M Sterling, Brass & Copper 1 x 2 cm RRP £58

Horizontal Fox Pendant F5H Sterling & Copper 4x2 cm RRP £94

Fox in fields pendant F5V Sterling & Copper 4x2cm RRP £90

Moongazing Hare Pendant F8 Sterling Silver 4x2cm RRP £90