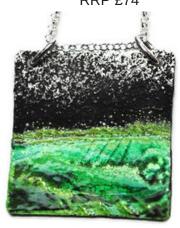

Sterling Landscape Cuff V8 Dia. 7cm W. 2-3cm RRP £280

Long Landscape Pendant V5 Enamelled Sterling 6 x 2cm **RRP £176** 