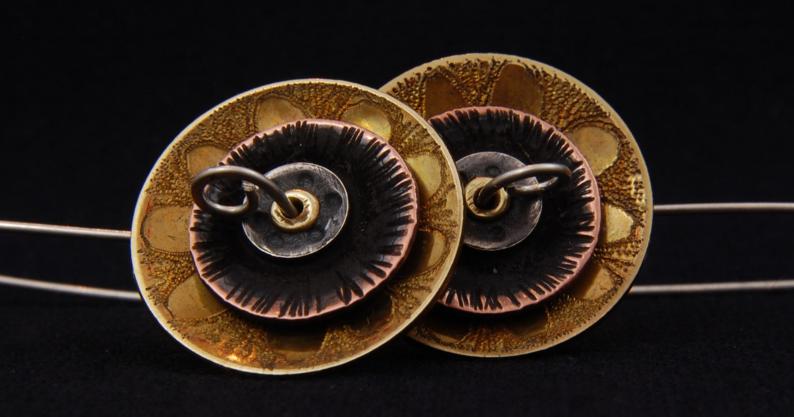

2 Part Pendant L9 Sterling, Brass & Copper 1.5cm

Round Moon in Stars e/r L10 Sterling & Copper 1.8 d RRP £33

Long Moon in Stars e/r L11 Sterling & Copper 0.5 x 4 RRP £33

Aluminium Etched Moons L12 Aluminium on silver wires 2.5cm RRP £26