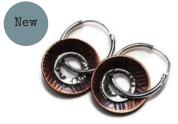

### Fauna: Stylised birds and animals in etched landscapes

Fox on Moon Studs F7 Sterling & Copper 1cm RRP £36

Med. Fox & Moon Earrings F6S Sterling & Copper 1.2 x 1.2cm RRP £50

Fox & Moon Earrings F6L Sterling & Copper 1x4cm RRP £72

Med Fox in Fields Pendant F5M Sterling, Brass & Copper 1 x 2 cm RRP £58

Horizontal Fox Pendant F5H Sterling & Copper 4x2 cm RRP £94

Fox in fields pendant F5V Sterling & Copper 4x2cm RRP £90

Moongazing Hare Pendant F8 Sterling Silver 4x2cm RRP £90