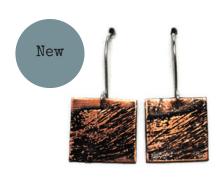

Large Copper Woodgrain Pendant P11 6 x 3cm RRP £32

Sterling Keyhole Earrings P6 1.2 x 1.5cm RRP £50

Small Copper Woodgrain e/rs P10 1x1cm RRP £22

Copper Woodgrain e/rs P9 3 x 1cm RRP £24