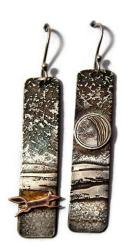

### Fauna: Stylised birds and animals in etched landscapes

Long Seagull Earrings F1L Sterling Silver 1x4cm RRP £72

Square Seagull Earrings F1S
Sterling Silver
1.2cm sq
RRP £48

Mismatched seagull studs F4 Sterling Silver 1cm RRP £33

Seagull Pendant F2M Sterling Silver 1.5x2 cm RRP £62

New

Large Seagull Pendant F2L Sterling Silver 4x4 cm RRP £145

Long Seagull Pendant F2 Sterling Silver 4x2 cm RRP £82