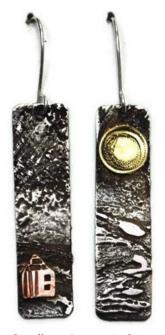

## Patina: Textural Surfaces

Inspired by a fascination with rust, decay and metal patinas.

Sterling Woodgrain Bangle P8 7cm dia W.1.8cm RRP £202

Etched Copper Bottle Label P12 6 x 4cm RRP £36

Sterling Keyhole Pendant P7 2x3 cm RRP £68