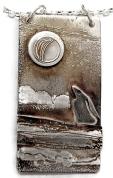

### Fauna: Stylised birds and animals in etched landscapes

Fox on Moon Studs F7 Sterling & Copper 1cm RRP £36

Med. Fox & Moon Earrings F6S Sterling & Copper 1.2 x 1.2cm RRP £50

Fox & Moon Earrings F6L Sterling & Copper 1x4cm RRP £72

Med Fox in Fields Pendant F5M Sterling, Brass & Copper 1 x 2 cm RRP £58

Horizontal Fox Pendant F5H Sterling & Copper 4x2 cm RRP £94

Fox in fields pendant F5V Sterling & Copper 4x2cm RRP £90

Moongazing Hare Pendant F8 Sterling Silver 4x2cm RRP £90