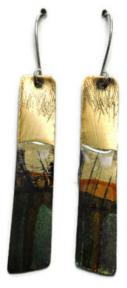

### Vista: Abstracted Landscapes

Inspired by Printmaking & the view from the train window.

Small Square Studs V1S 1cm RRP £26

Small Square Enamelled Studs V1E 1cm RRP £32

Long Etched Landscape e/rs V2S 1x4cm RRP £66

Long Enamelled Landscape e/rs V2E 1x4cm RRP £74

Medium Etched Landscape e/rs V3S 1x2cm RRP £44

V3E 1x2cm RRP £52

Sterling Silver 3cm **RRP £105** 

New

Medium Silver Landscape Pendant V4S 2x2cm RRP £55

Medium Enamelled Landscape Pendant V4E 2x2cm RRP £64