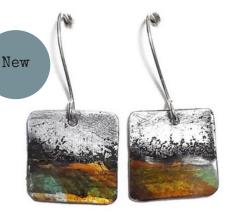

### Vista: Abstracted Landscapes

Inspired by Printmaking & the view from the train window.

Small Square Studs V1S 1cm RRP £26

Small Square Enamelled Studs V1E 1cm RRP £32

Long Etched Landscape e/rs V2S 1x4cm RRP £66

Long Enamelled Landscape e/rs V2E 1x4cm RRP £74

Medium Etched Landscape e/rs V3S 1x2cm RRP £44

V3E 1x2cm RRP £52

Sterling Silver 3cm **RRP £105** 

New

Medium Silver Landscape Pendant V4S 2x2cm RRP £55

Medium Enamelled Landscape Pendant V4E 2x2cm RRP £64