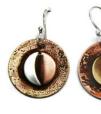

### Fauna: Stylised birds and animals in etched landscapes

Fox on Moon Studs F7 Sterling & Copper 1cm RRP £36

Med. Fox & Moon Earrings F6S Sterling & Copper 1.2 x 1.2cm RRP £50

Fox & Moon Earrings F6L Sterling & Copper 1x4cm RRP £72