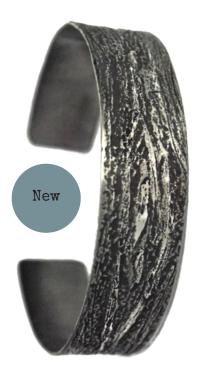

## Patina: Textural Surfaces

Inspired by a fascination with rust, decay and metal patinas.

Sterling Woodgrain Bangle P8 7cm dia W.1.8cm RRP £202

Etched Copper Bottle Label P12 6 x 4cm RRP £36

Sterling Keyhole Pendant P7 2x3 cm RRP £68