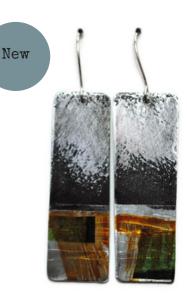

Etched Aluminium, Paper &
Resin e/rs PR9
1.5 x 5cm
RRP £40

Textured Brass, Paper & Resin e/rs PR12 1.2cm RRP £27

New

Textured Brass, Paper & Resin e/rs PR11 1 x 5cm RRP £27

Etched Aluminium, Paper & Resin e/rs PR10 1.5 cm RRP £32