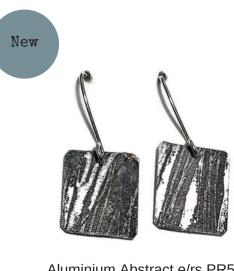

Aluminium Abstract e/rs PR5 1.5 x 1.5cm RRP £25

Aluminium Abstract Trees PR6 5 x 1.2cm RRP £29