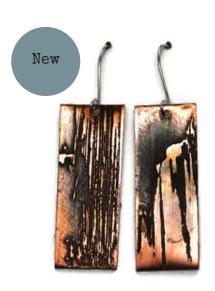

Enamelled Studs P4
Sterling and silver leaf 0.9cm
RRP £44

Enamelled Drops P5 Sterling 1x1cm RRP £36

Long Earrings P3 Sterling Silver 0.5 x 5 RRP £70

Copper Textured &
Patinated Drops P13
1.5 x 5cm
RRP £26

Large Copper Woodgrain Pendant P11 6 x 3cm RRP £32

Sterling Keyhole Earrings P6 1.2 x 1.5cm RRP £50

Small Copper Woodgrain e/rs P10 1x1cm RRP £22

Copper Woodgrain e/rs P9 3 x 1cm RRP £24