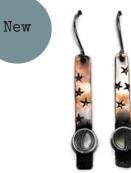

2 Part Pendant L9 Sterling, Brass & Copper 1.5cm

Round Moon in Stars e/r L10 Sterling & Copper 1.8 d RRP £33

Long Moon in Stars e/r L11 Sterling & Copper 0.5 x 4 RRP £33

Aluminium Etched Moons L12 Aluminium on silver wires 2.5cm RRP £26