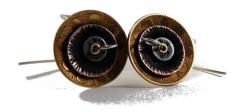

### Fauna: Stylised birds and animals in etched landscapes

Long Seagull Earrings F1L Sterling Silver 1x4cm RRP £72

Square Seagull Earrings F1S
Sterling Silver
1.2cm sq
RRP £48

Mismatched seagull studs F4 Sterling Silver 1cm RRP £33