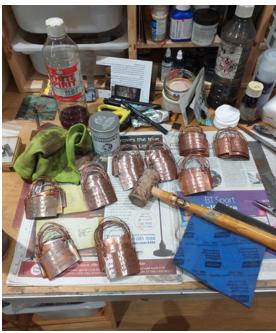

There's still quite a lot of Steve left, so I have developed some more labels, this time with a woodgrain texture, as part of my Patina range. I'm open to suggestions as to wording.

## Patina: Textural Surfaces

Inspired by a fascination with rust, decay and metal patinas.

Sterling Woodgrain Bangle P8 7cm dia W.1.8cm RRP £202

Etched Copper Bottle Label P12 6 x 4cm RRP £36

Sterling Keyhole Pendant P7 2x3 cm RRP £68