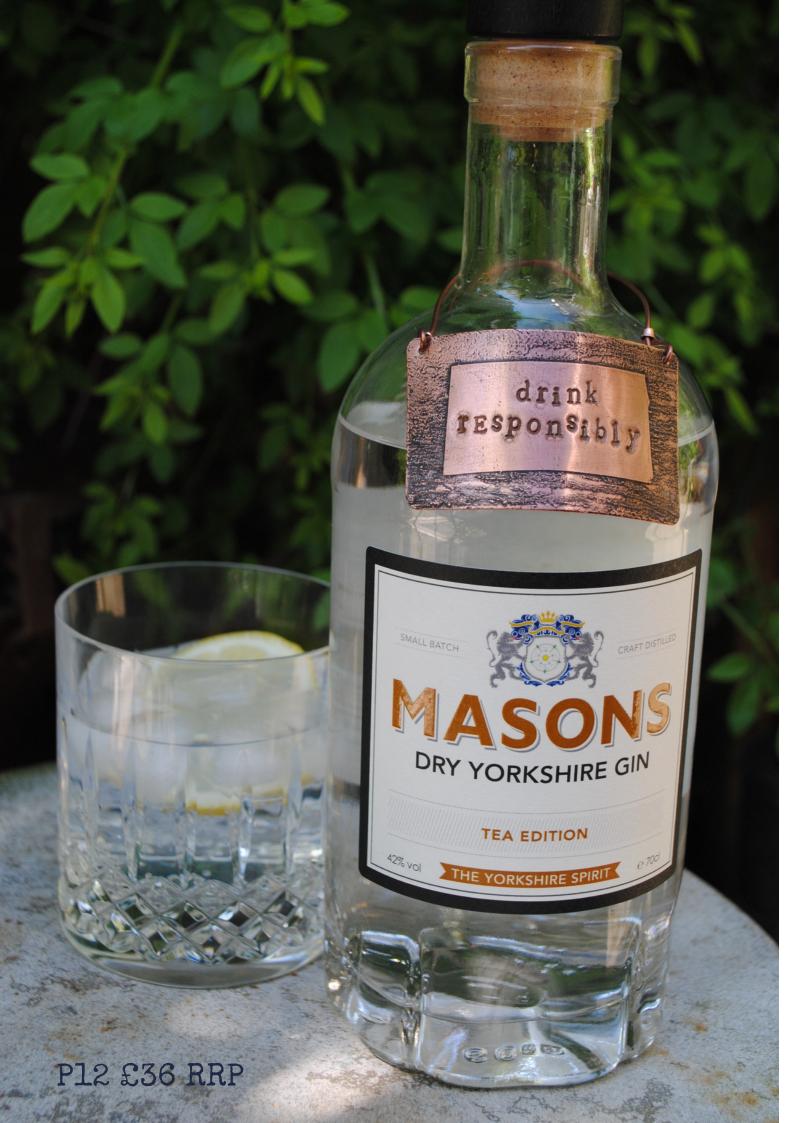

I love to experiment and am always looking for ways to combine my two favourite disciplines to make work which is spontaneous, textural, dark, occasionally colourful, and never exactly the same.

Earlier this year, I had an exciting commission from Mason's Yorkshire Gin, to make 100 bottle labels from their trusty gin still, Steve, who had been damaged in a fire at the distillery. The labels were as a thank you to all the people who had helped them, and it was an honour to be involved (and I got to visit the new distillery).

## Patina: Textural Surfaces

Inspired by a fascination with rust, decay and metal patinas.

Sterling Woodgrain Bangle P8 7cm dia W.1.8cm RRP £202

Etched Copper Bottle Label P12 6 x 4cm RRP £36

Sterling Keyhole Pendant P7 2x3 cm RRP £68