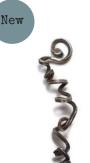

Enamelled Sterling & Copper H17 4.5 x 1.5cm RRP £44

Sterling Mismatched Tendril Studs H18 1.2 max x 5cm RRP £32

Sterling, Enamel & Copper with Brass Rivet H19 3cm RRP £132 **Business Details:** 

Liz Samways t/a inkylinky