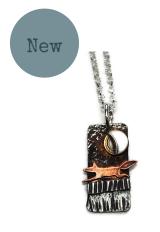

## Patina: Textural Surfaces

Inspired by a fascination with rust, decay and metal patinas.

Sterling Woodgrain Bangle P8 7cm dia W.1.8cm RRP £202

Etched Copper Bottle Label P12 6 x 4cm RRP £36

Sterling Keyhole Pendant P7 2x3 cm RRP £68

Large Copper Woodgrain Pendant P11 6 x 3cm RRP £32

Sterling Keyhole Earrings P6 1.2 x 1.5cm RRP £50

Small Copper Woodgrain e/rs P10 1x1cm RRP £22

Copper Woodgrain e/rs P9 3 x 1cm RRP £24