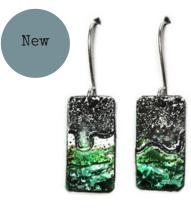

Long Enamelled Landscape e/rs V2E 1x4cm RRP £74

Medium Etched Landscape e/rs V3S 1x2cm RRP £44

V3E 1x2cm RRP £52

Sterling Silver 3cm **RRP £105** 

New

Medium Silver Landscape Pendant V4S 2x2cm RRP £55

Medium Enamelled Landscape Pendant V4E 2x2cm RRP £64

Sterling Landscape Cuff V8 Dia. 7cm W. 2-3cm RRP £280

Long Landscape Pendant V5 Enamelled Sterling 6 x 2cm **RRP £176** 