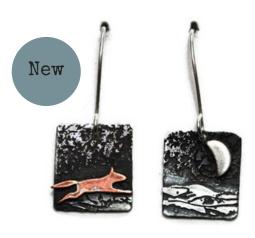

### Fauna: Stylised birds and animals in etched landscapes

Fox on Moon Studs F7 Sterling & Copper 1cm RRP £36

Med. Fox & Moon Earrings F6S Sterling & Copper 1.2 x 1.2cm RRP £50

Fox & Moon Earrings F6L Sterling & Copper 1x4cm RRP £72

Med Fox in Fields Pendant F5M Sterling, Brass & Copper 1 x 2 cm RRP £58

Horizontal Fox Pendant F5H Sterling & Copper 4x2 cm RRP £94

Fox in fields pendant F5V Sterling & Copper 4x2cm RRP £90

Moongazing Hare Pendant F8 Sterling Silver 4x2cm RRP £90