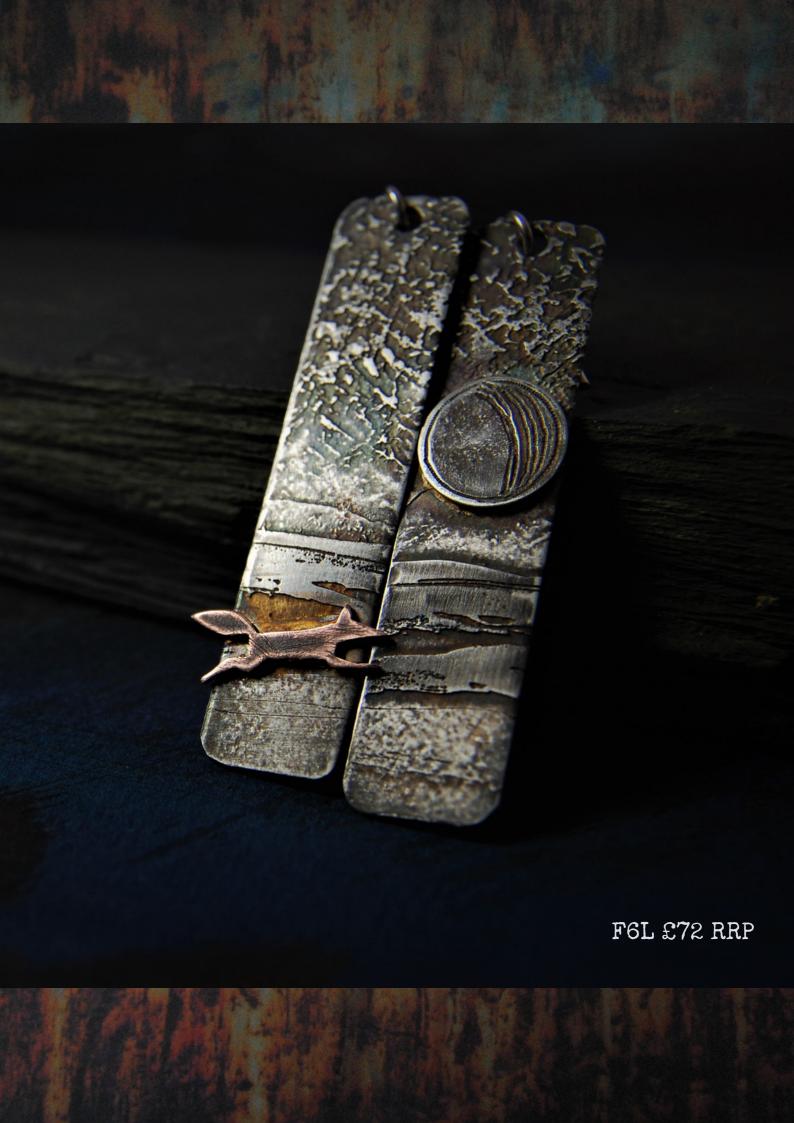

### Fauna: Stylised birds and animals in etched landscapes

Fox on Moon Studs F7 Sterling & Copper 1cm RRP £36

Med. Fox & Moon Earrings F6S Sterling & Copper 1.2 x 1.2cm RRP £50

Fox & Moon Earrings F6L Sterling & Copper 1x4cm RRP £72