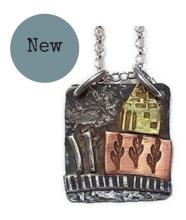

### Inspired by my love of Garden Design

Small House Pendant H1 Sterling, Copper & Brass 1.2cm RRP £42

Mismatched house earrings H2 Sterling, Copper & Brass 1.2cm RRP £55

Sterling, Brass & Copper House & Garden Pendant H3 1.8 x 2cm RRP £62