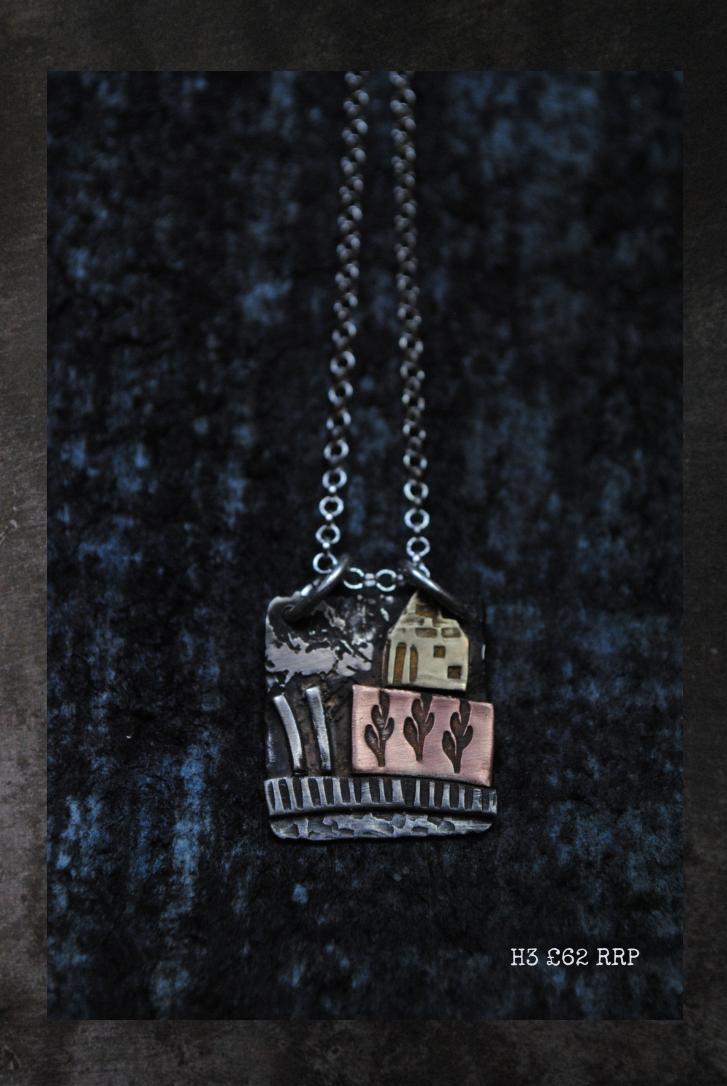

### Inspired by my love of Garden Design

Small House Pendant H1 Sterling, Copper & Brass 1.2cm RRP £42

Mismatched house earrings H2 Sterling, Copper & Brass 1.2cm RRP £55

Sterling, Brass & Copper House & Garden Pendant H3 1.8 x 2cm RRP £62