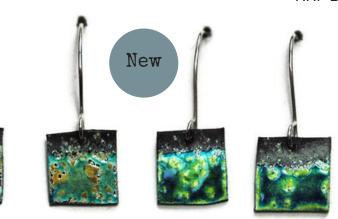

### Vista: Abstracted Landscapes

Inspired by Printmaking & the view from the train window.

Small Square Studs V1S 1cm RRP £26

Small Square Enamelled Studs V1E 1cm RRP £32

Long Etched Landscape e/rs V2S 1x4cm RRP £66

Long Enamelled Landscape e/rs V2E 1x4cm RRP £74

Medium Etched Landscape e/rs V3S 1x2cm RRP £44

V3E 1x2cm RRP £52

Sterling Silver 3cm **RRP £105** 

New

Medium Silver Landscape Pendant V4S 2x2cm RRP £55

Medium Enamelled Landscape Pendant V4E 2x2cm RRP £64