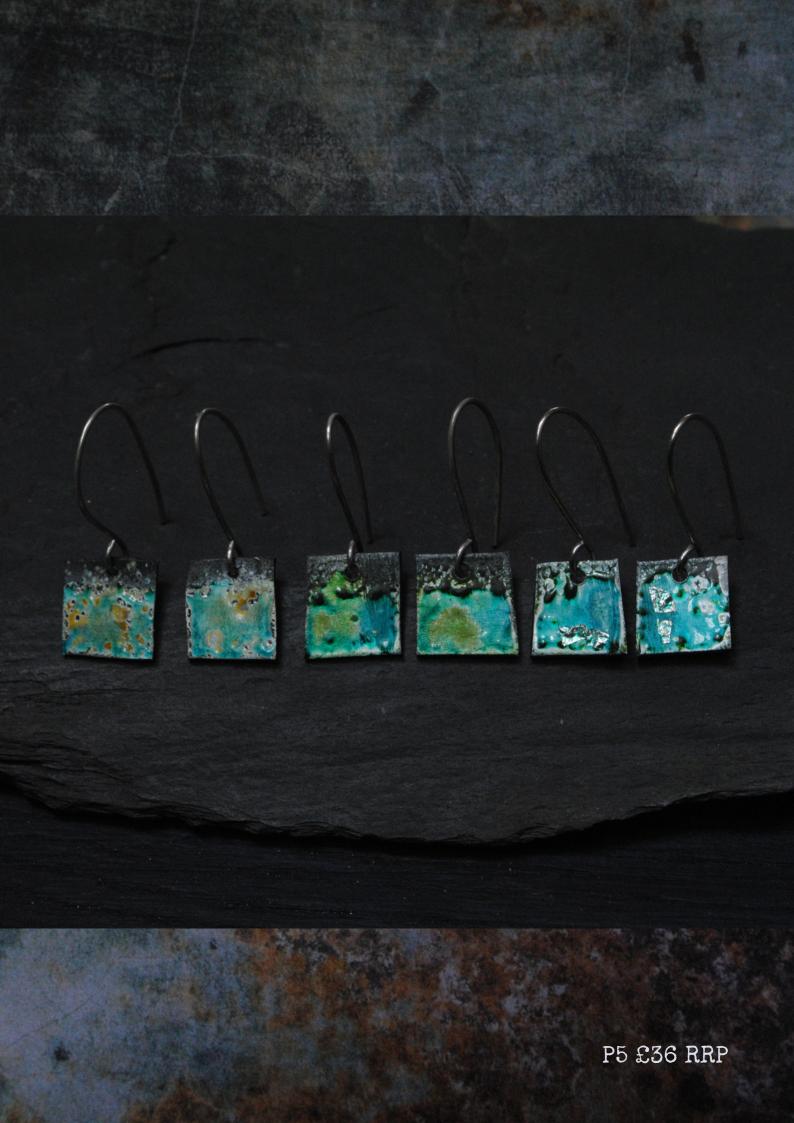

Enamelled Studs P4
Sterling and silver leaf 0.9cm
RRP £44

Enamelled Drops P5 Sterling 1x1cm RRP £36

Long Earrings P3 Sterling Silver 0.5 x 5 RRP £70

Copper Textured &
Patinated Drops P13
1.5 x 5cm
RRP £26