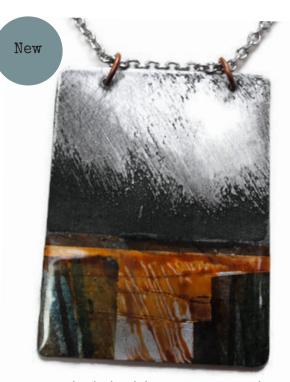

### Print: Abstract & Colourful

Abstract Printed Paper on Etched Aluminium and Brass, protected with Resin

New

Etched Aluminium, Paper & Resin Pendant on long Stainless Steel Chain PR7 RRP £48 5 x 6.5cm

Etched Aluminium, Paper & Resin Pendant on long Stainless Steel Chain PR8 6 x 2cm RRP £40