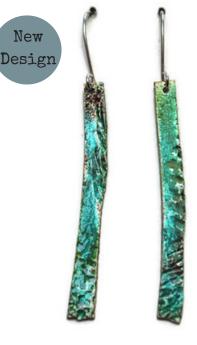

Enamelled Studs P4
Sterling and silver leaf 0.9cm
RRP £44

Enamelled Drops P5 Sterling 1x1cm RRP £36

Long Earrings P3 Sterling Silver 0.5 x 5 RRP £70

Copper Textured &
Patinated Drops P13
1.5 x 5cm
RRP £26