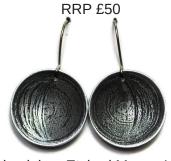

## Patina: Textural Surfaces

Inspired by a fascination with rust, decay and metal patinas.

Sterling Woodgrain Bangle P8 7cm dia W.1.8cm RRP £202

Etched Copper Bottle Label P12 6 x 4cm RRP £36

Sterling Keyhole Pendant P7 2x3 cm RRP £68

Large Copper Woodgrain Pendant P11 6 x 3cm RRP £32

Sterling Keyhole Earrings P6 1.2 x 1.5cm RRP £50

Small Copper Woodgrain e/rs P10 1x1cm RRP £22

Copper Woodgrain e/rs P9 3 x 1cm RRP £24