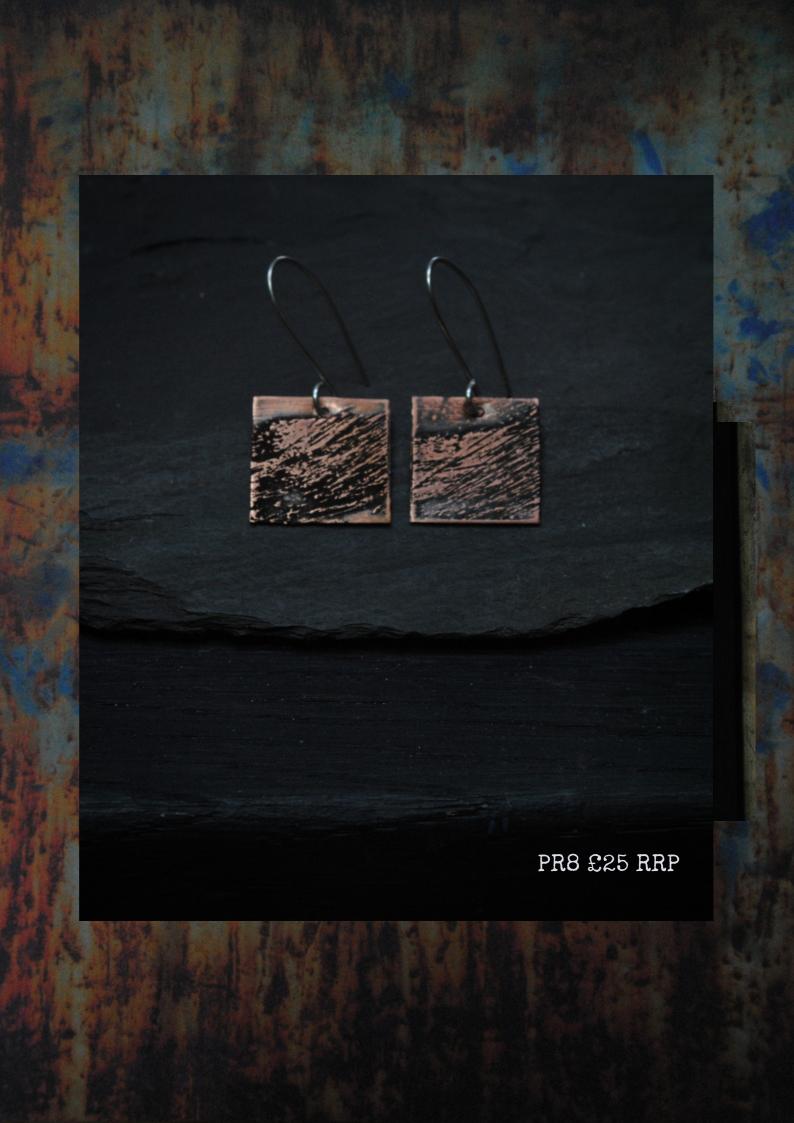

### Print: Abstract & Colourful

Abstract Printed Paper on Etched Aluminium and Brass, protected with Resin

New

Etched Aluminium, Paper & Resin Pendant on long Stainless Steel Chain PR7 RRP £48 5 x 6.5cm

Etched Aluminium, Paper & Resin Pendant on long Stainless Steel Chain PR8 6 x 2cm RRP £40