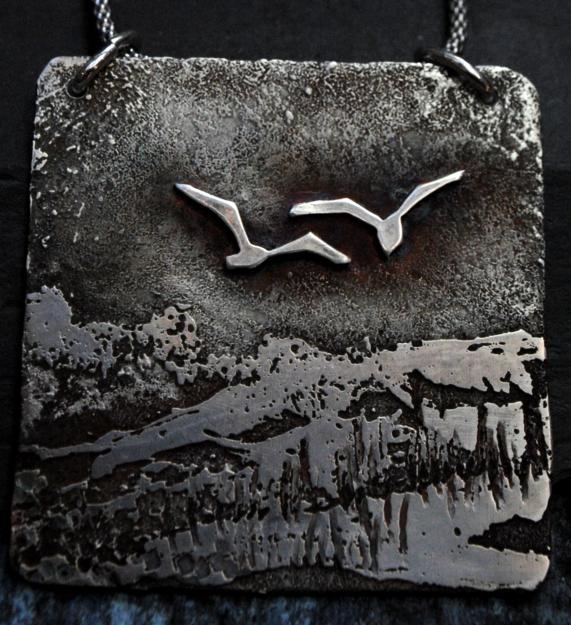

### Fauna: Stylised birds and animals in etched landscapes

Long Seagull Earrings F1L Sterling Silver 1x4cm RRP £72

Square Seagull Earrings F1S
Sterling Silver
1.2cm sq
RRP £48

Mismatched seagull studs F4 Sterling Silver 1cm RRP £33

Seagull Pendant F2M Sterling Silver 1.5x2 cm RRP £62

New

Large Seagull Pendant F2L Sterling Silver 4x4 cm RRP £145

Long Seagull Pendant F2 Sterling Silver 4x2 cm RRP £82