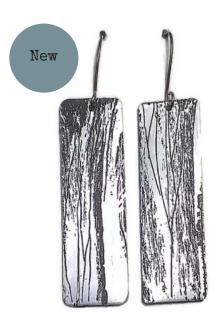

### Inspired by Printmaking Plates

Landscape Earrings PR1C/B Available in Copper or Brass 3.5 x 1.5cm RRP £26

Long Etched Copper e/rs PR2 1.5 x 4cm RRP £29

Small Etched Copper e/rs PR3 1.5cm RRP £25

Aluminium Abstract Long e/rs PR4 1.5 x 5cm RRP £29