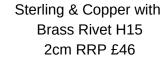

New

Sterling, Enamel with Brass Rivet H12 1.2 cm RRP £46

New

Sterling, Enamel with Brass Rivet H13 1.2 cm RRP £48

Sterling, Enamel with Brass Rivet H14 2cm RRP £66

Copper & Sterling on Creoles H16 1.5cm RRP £44