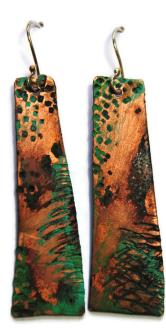

### Patina: Enamelled decay

Inspired by a fascination with rust, decay and metal patinas.

Large enamelled pendant on oxidised chain P1 Sterling Silver 4cm x 4cm 19g RRP £154

Medium enamelled pendant P2 Sterling Silver 2 x 2.2cm RRP £70

Enamelled Studs P4
Sterling and silver leaf 0.9cm
RRP £44

Enamelled Drops P5 Sterling 1x1cm RRP £36

Long Earrings P3 Sterling Silver 0.5 x 5 RRP £70

Copper Textured &
Patinated Drops P13
1.5 x 5cm
RRP £26