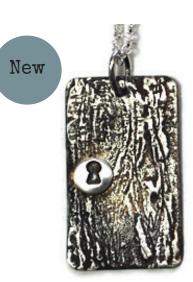

## Patina: Textural Surfaces

Inspired by a fascination with rust, decay and metal patinas.

Sterling Woodgrain Bangle P8 7cm dia W.1.8cm RRP £202

Etched Copper Bottle Label P12 6 x 4cm RRP £36

Sterling Keyhole Pendant P7 2x3 cm RRP £68