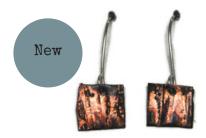

Large Copper Woodgrain Pendant P11 6 x 3cm RRP £32

Sterling Keyhole Earrings P6 1.2 x 1.5cm RRP £50

Small Copper Woodgrain e/rs P10 1x1cm RRP £22

Copper Woodgrain e/rs P9 3 x 1cm RRP £24