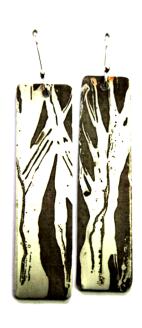

### Inspired by Printmaking Plates

Landscape Earrings PR1C/B Available in Copper or Brass 3.5 x 1.5cm RRP £26

Long Etched Copper e/rs PR2 1.5 x 4cm RRP £29

Small Etched Copper e/rs PR3 1.5cm RRP £25

Aluminium Abstract Long e/rs PR4 1.5 x 5cm RRP £29