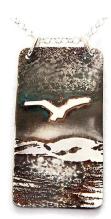

### Fauna: Stylised birds and animals in etched landscapes

Long Seagull Earrings F1L Sterling Silver 1x4cm RRP £72

Square Seagull Earrings F1S
Sterling Silver
1.2cm sq
RRP £48

Mismatched seagull studs F4 Sterling Silver 1cm RRP £33

Seagull Pendant F2M Sterling Silver 1.5x2 cm RRP £62

New

Large Seagull Pendant F2L Sterling Silver 4x4 cm RRP £145

Long Seagull Pendant F2 Sterling Silver 4x2 cm RRP £82