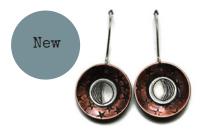

### Fauna: Stylised birds and animals in etched landscapes

Fox on Moon Studs F7 Sterling & Copper 1cm RRP £36

Med. Fox & Moon Earrings F6S Sterling & Copper 1.2 x 1.2cm RRP £50

Fox & Moon Earrings F6L Sterling & Copper 1x4cm RRP £72