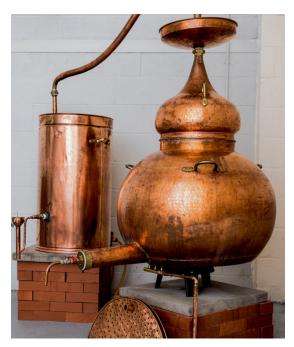

I love to experiment and am always looking for ways to combine my two favourite disciplines to make work which is spontaneous, textural, dark, occasionally colourful, and never exactly the same.

Earlier this year, I had an exciting commission from Mason's Yorkshire Gin, to make 100 bottle labels from their trusty gin still, Steve, who had been damaged in a fire at the distillery. The labels were as a thank you to all the people who had helped them, and it was an honour to be involved (and I got to visit the new distillery).

There's still quite a lot of Steve left, so I have developed some more labels, this time with a woodgrain texture, as part of my Patina range. I'm open to suggestions as to wording.