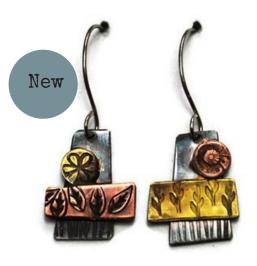

### Inspired by my love of Garden Design

Small House Pendant H1 Sterling, Copper & Brass 1.2cm RRP £42

Mismatched house earrings H2 Sterling, Copper & Brass 1.2cm RRP £55

Sterling, Brass & Copper House & Garden Pendant H3 1.8 x 2cm RRP £62

Sterling, Brass & Copper Mismatched e/rs H4 2.5 x 1cm (incl rings) RRP £62

Sterling, Brass & Copper Mismatched Long e/rs H5 1 x 4cm RRP £72

Sterling, Brass & Copper Mismatched Garden e/rs H6 1 max x 2cm RRP £52