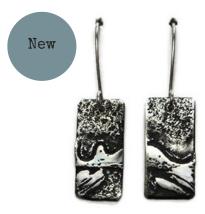

### Fauna: Stylised birds and animals in etched landscapes

Fox on Moon Studs F7 Sterling & Copper 1cm RRP £36

Med. Fox & Moon Earrings F6S Sterling & Copper 1.2 x 1.2cm RRP £50

Fox & Moon Earrings F6L Sterling & Copper 1x4cm RRP £72

Med Fox in Fields Pendant F5M Sterling, Brass & Copper 1 x 2 cm RRP £58

Horizontal Fox Pendant F5H Sterling & Copper 4x2 cm RRP £94

Fox in fields pendant F5V Sterling & Copper 4x2cm RRP £90

Moongazing Hare Pendant F8 Sterling Silver 4x2cm RRP £90