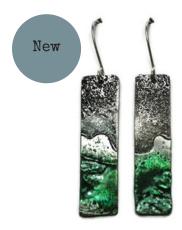

### Fauna: Stylised birds and animals in etched landscapes

Long Seagull Earrings F1L Sterling Silver 1x4cm RRP £72

Square Seagull Earrings F1S
Sterling Silver
1.2cm sq
RRP £48

Mismatched seagull studs F4 Sterling Silver 1cm RRP £33

Seagull Pendant F2M Sterling Silver 1.5x2 cm RRP £62

New

Large Seagull Pendant F2L Sterling Silver 4x4 cm RRP £145

Long Seagull Pendant F2 Sterling Silver 4x2 cm RRP £82