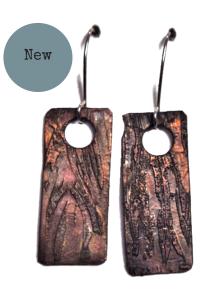

Large Copper Woodgrain Pendant P11 6 x 3cm RRP £32

Sterling Keyhole Earrings P6 1.2 x 1.5cm RRP £50

Small Copper Woodgrain e/rs P10 1x1cm RRP £22

Copper Woodgrain e/rs P9 3 x 1cm RRP £24