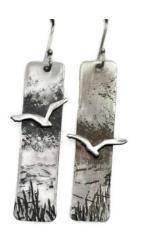

### Fauna: Stylised birds and animals in etched landscapes

Long Seagull Earrings F1L Sterling Silver 1x4cm RRP £72

Square Seagull Earrings F1S
Sterling Silver
1.2cm sq
RRP £48

Mismatched seagull studs F4 Sterling Silver 1cm RRP £33

Seagull Pendant F2M Sterling Silver 1.5x2 cm RRP £62

New

Large Seagull Pendant F2L Sterling Silver 4x4 cm RRP £145

Long Seagull Pendant F2 Sterling Silver 4x2 cm RRP £82