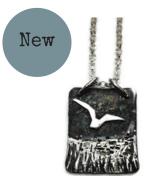

Seagull Pendant F2M Sterling Silver 1.5x2 cm RRP £62

New

Large Seagull Pendant F2L Sterling Silver 4x4 cm RRP £145

Long Seagull Pendant F2 Sterling Silver 4x2 cm RRP £82