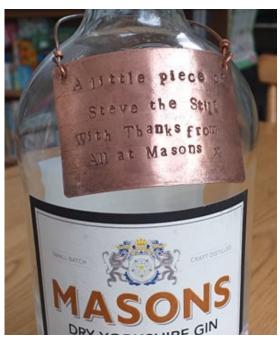

I love to experiment and am always looking for ways to combine my two favourite disciplines to make work which is spontaneous, textural, dark, occasionally colourful, and never exactly the same.

Earlier this year, I had an exciting commission from Mason's Yorkshire Gin, to make 100 bottle labels from their trusty gin still, Steve, who had been damaged in a fire at the distillery. The labels were as a thank you to all the people who had helped them, and it was an honour to be involved (and I got to visit the new distillery).

There's still quite a lot of Steve left, so I have developed some more labels, this time with a woodgrain texture, as part of my Patina range. I'm open to suggestions as to wording.