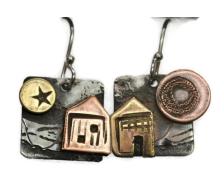

### Inspired by my love of Garden Design

Small House Pendant H1 Sterling, Copper & Brass 1.2cm RRP £42

Mismatched house earrings H2 Sterling, Copper & Brass 1.2cm RRP £55

Sterling, Brass & Copper House & Garden Pendant H3 1.8 x 2cm RRP £62

Sterling, Brass & Copper Mismatched e/rs H4 2.5 x 1cm (incl rings) RRP £62

Sterling, Brass & Copper Mismatched Long e/rs H5 1 x 4cm RRP £72

Sterling, Brass & Copper Mismatched Garden e/rs H6 1 max x 2cm RRP £52