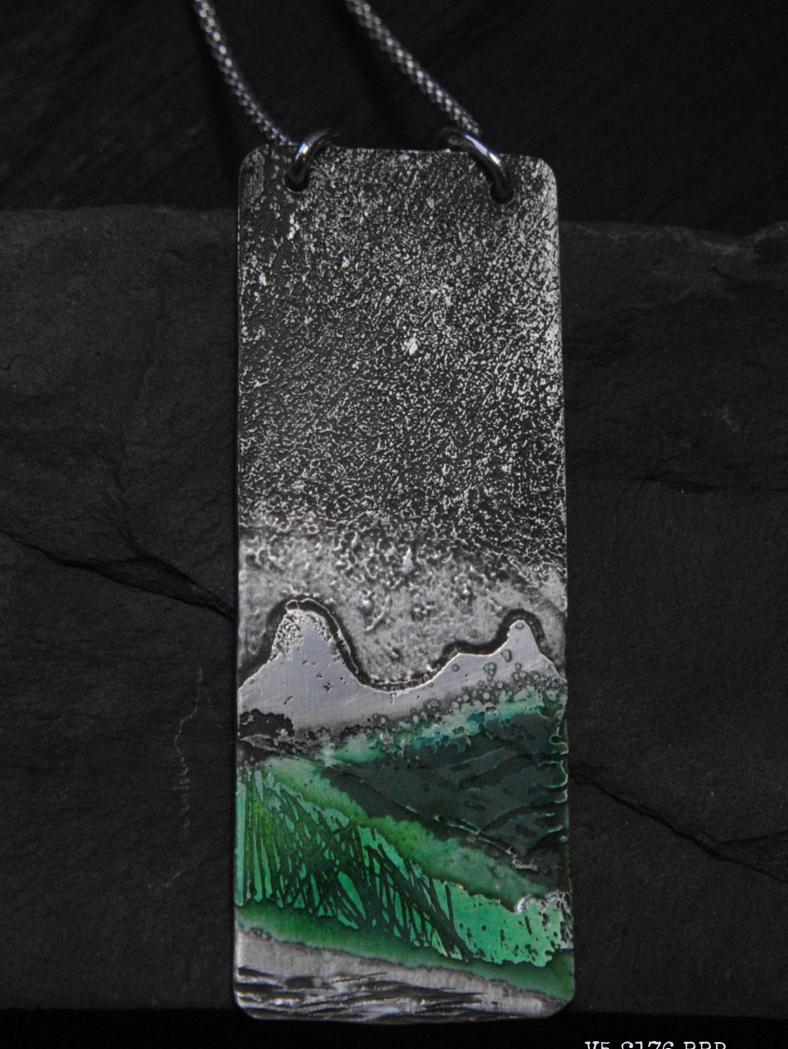

Sterling Landscape Cuff V8 Dia. 7cm W. 2-3cm RRP £280

Long Landscape Pendant V5 Enamelled Sterling 6 x 2cm **RRP £176** 