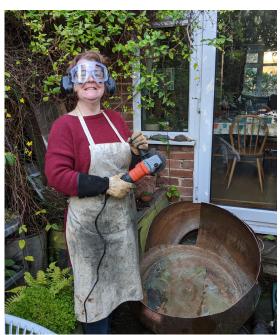

I love to experiment and am always looking for ways to combine my two favourite disciplines to make work which is spontaneous, textural, dark, occasionally colourful, and never exactly the same.

Earlier this year, I had an exciting commission from Mason's Yorkshire Gin, to make 100 bottle labels from their trusty gin still, Steve, who had been damaged in a fire at the distillery. The labels were as a thank you to all the people who had helped them, and it was an honour to be involved (and I got to visit the new distillery).