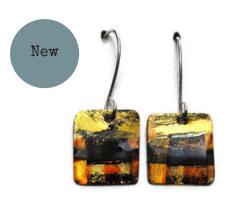

### Vista: Abstracted Landscapes

Inspired by Printmaking & the view from the train window.

Small Square Studs V1S 1cm RRP £26

Small Square Enamelled Studs V1E 1cm RRP £32

Long Etched Landscape e/rs V2S 1x4cm RRP £66

Long Enamelled Landscape e/rs V2E 1x4cm RRP £74

Medium Etched Landscape e/rs V3S 1x2cm RRP £44

V3E 1x2cm RRP £52

Sterling Silver 3cm **RRP £105** 

New

Medium Silver Landscape Pendant V4S 2x2cm RRP £55

Medium Enamelled Landscape Pendant V4E 2x2cm RRP £64