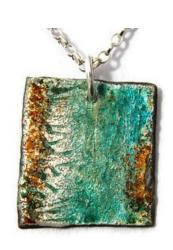

### Patina: Enamelled decay

Inspired by a fascination with rust, decay and metal patinas.

Large enamelled pendant on oxidised chain P1 Sterling Silver 4cm x 4cm 19g RRP £154

Medium enamelled pendant P2 Sterling Silver 2 x 2.2cm RRP £70