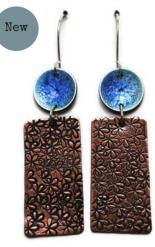

## Patina: Textural Surfaces

Inspired by a fascination with rust, decay and metal patinas.

Sterling Woodgrain Bangle P8 7cm dia W.1.8cm RRP £202

Etched Copper Bottle Label P12 6 x 4cm RRP £36

Sterling Keyhole Pendant P7 2x3 cm RRP £68

Large Copper Woodgrain Pendant P11 6 x 3cm RRP £32

Sterling Keyhole Earrings P6 1.2 x 1.5cm RRP £50

Small Copper Woodgrain e/rs P10 1x1cm RRP £22

Copper Woodgrain e/rs P9 3 x 1cm RRP £24