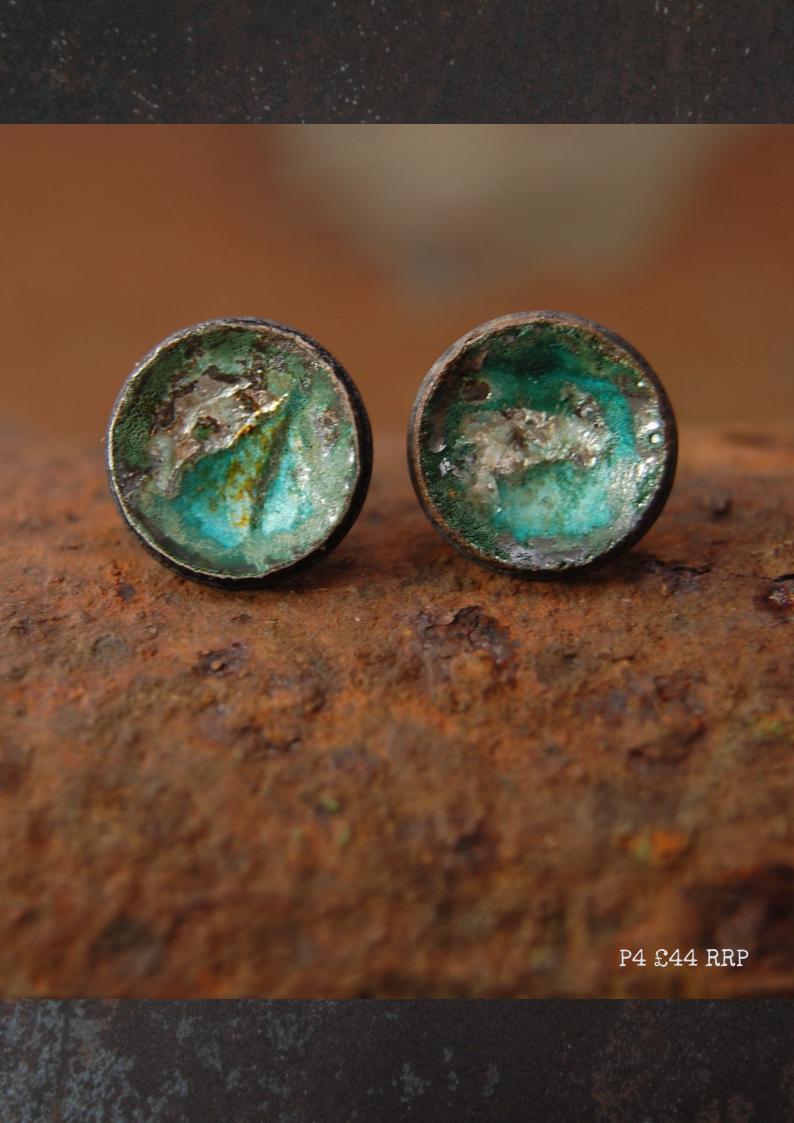

Enamelled Studs P4
Sterling and silver leaf 0.9cm
RRP £44

Enamelled Drops P5 Sterling 1x1cm RRP £36

Long Earrings P3 Sterling Silver 0.5 x 5 RRP £70

Copper Textured &
Patinated Drops P13
1.5 x 5cm
RRP £26