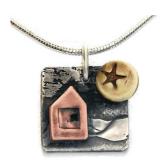

### Inspired by my love of Garden Design

Small House Pendant H1 Sterling, Copper & Brass 1.2cm RRP £42

Mismatched house earrings H2 Sterling, Copper & Brass 1.2cm RRP £55

Sterling, Brass & Copper House & Garden Pendant H3 1.8 x 2cm RRP £62